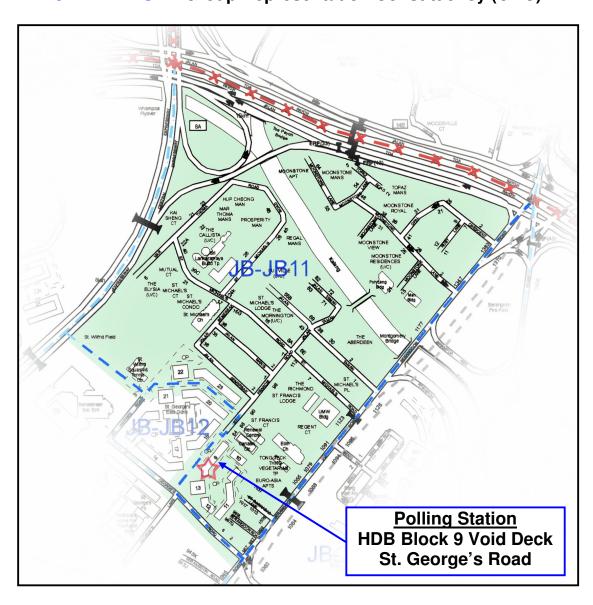

Voters in Polling District JB-JB11 of Jalan Besar Group Representation Constituency (GRC) should go to the Polling Station located at HDB Block 9 Void Deck at St. George's Road to cast their votes, instead of Bendemeer Primary School (B) as indicated in their white Poll Cards. Polling District JB-JB11 refers to the area bounded by Central Expressway, Jalan Toa Payoh, Serangoon Road, St. George's Road, St. Francis Road and St. Wilfred Road.

# Location of Polling Station for Voters in Polling District JB-JB11 of JALAN BESAR Group Representation Constituency (GRC)