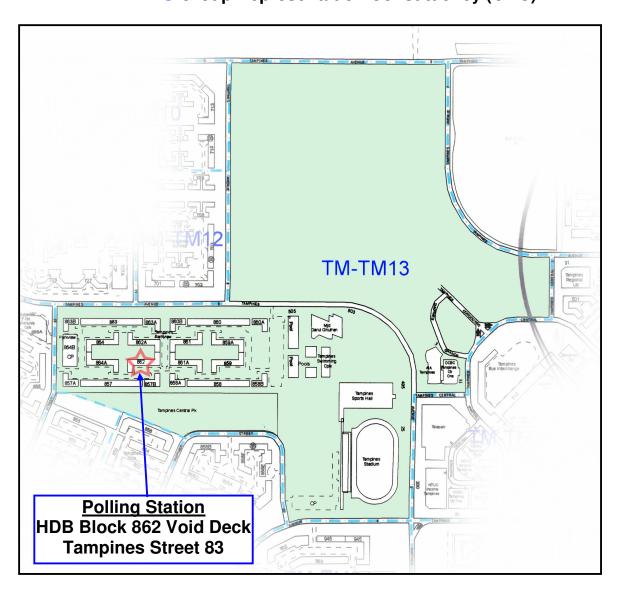

Voters in Polling District TM-TM13 of Tampines GRC should go to the Polling Station located at HDB Block 862 Void Deck at Tampines Street 83 to cast their votes, instead of HDB Block 805 Void Deck at Tampines Avenue 4 as reflected in their white Poll Cards. Polling District TM-TM13 refers to the area bounded by Tampines Street 83, Tampines Avenue 5, Tampines Avenue 6, Tampines Avenue 9, Tampines Avenue 7, Tampines Central 3, Tampines Central 1, Tampines Central 2, Tampines Avenue 5, Tampines Avenue 4 and Tampines Street 82.

## Location of Polling Station for Voters in Polling District TM-TM13 of TAMPINES Group Representation Constituency (GRC)