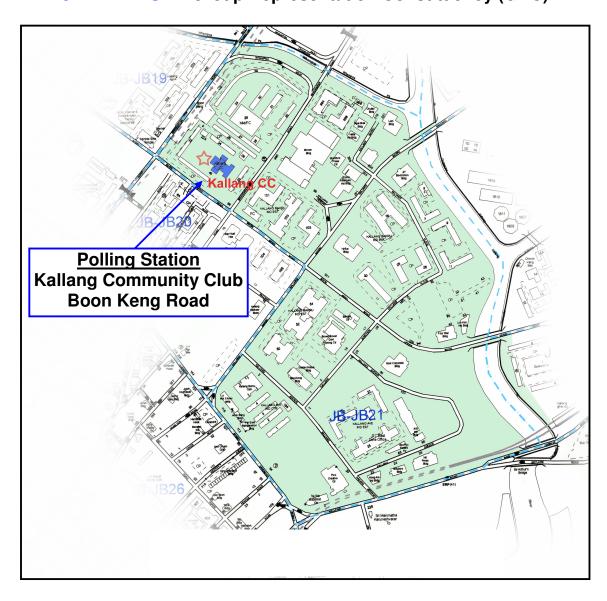

Voters in <u>Polling District JB-JB21 of Jalan Besar GRC</u> should go to the Polling Station located at <u>Kallang Community Club at Boon Keng Road</u> to cast their votes, instead of HDB Block 6 Void Deck at Boon Keng Road as indicated in their white Poll Cards. Polling District JB-JB21 refers to the area bounded by Serangoon Road, Sungei Whompoe, Kalang River, Sims Avenue, Kallang Road, Lavendar Street, Kallang Bahru and Boon Keng Road.

# Location of Polling Station for Voters in Polling District JB-JB21 of JALAN BESAR Group Representation Constituency (GRC)