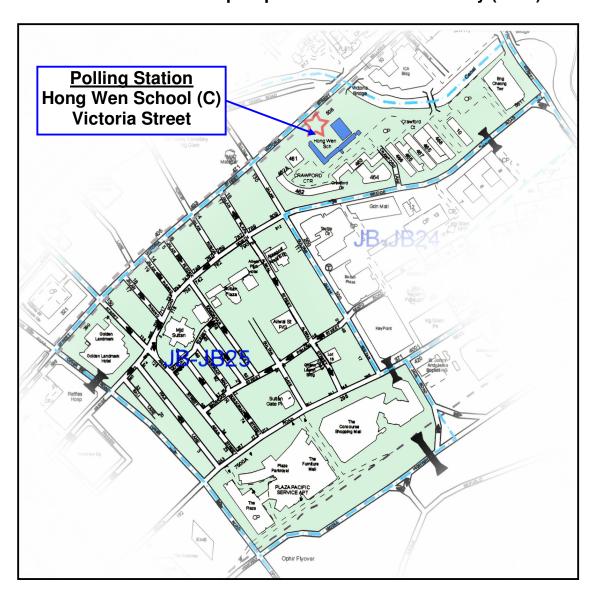

Voters in <u>Polling District JB-JB25 of Jalan Besar GRC</u> should go to the Polling Station located at <u>Hong Wen School (C) at Victoria Street</u>, which is the school's parade square, to cast their votes, instead of HDB Pavilion Block 4A at Beach Road as reflected in their white Poll Cards. Polling District JB-JB25 refers to the area bounded by Victoria Street, Rochor River, Crawford Street, North Bridge Road, Jalan Sultan, Beach Road, Java Road, Nicoll Highway and Ophir Road.

## Location of Polling Station for Voters in Polling District JB-JB25 of JALAN BESAR Group Representation Constituency (GRC)