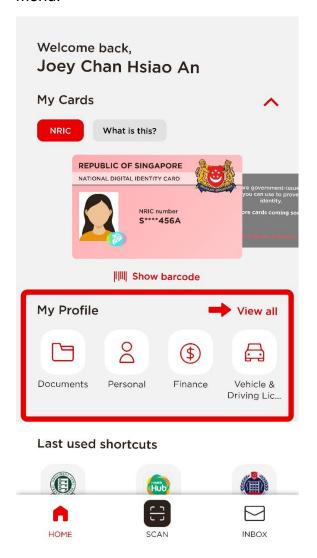

- 2 Singapore Citizens may check their particulars in the registers electronically, via (see Annex A):
  - (a) Voter Services (https://www.eld.gov.sg/online.html) at the Elections Department (ELD) website; or
  - (b) "My Profile" on Singpass App.
- Those who are unable to check their particulars in the registers electronically may do so at the community centres/clubs and ServiceSG centres (see Annex B) near their homes or at ELD office by making an e-appointment via ELD website or calling 1800-225-5353. Overseas Singaporeans who cannot do so on-line may check their particulars at Singapore overseas missions serving as overseas registration centres (see Annex C).

## "My Profile" on Singpass App

On the Singpass app homepage, click on "View all" on the right of My Profile. Click on the three dots on the top right corner. Select "Refresh profile" from the dropdown menu.