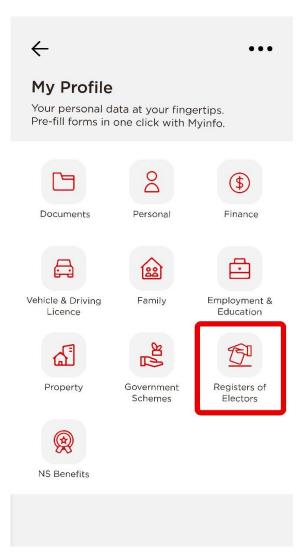

- 2 Singapore Citizens may check their particulars in the registers electronically, via (see Annex A):
  - (a) Voter Services (https://www.eld.gov.sg/online.html) at the Elections Department (ELD) website; or
  - (b) "My Profile" on Singpass App.
- Those who are unable to check their particulars in the registers electronically may do so at the community centres/clubs and ServiceSG centres (see Annex B) near their homes or at ELD office by making an e-appointment via ELD website or calling 1800-225-5353. Overseas Singaporeans who cannot do so on-line may check their particulars at Singapore overseas missions serving as overseas registration centres (see Annex C).

## "My Profile" on Singpass App

On the Singpass app homepage, click on "View all" on the right of My Profile. Click on the three dots on the top right corner. Select "Refresh profile" from the dropdown menu.