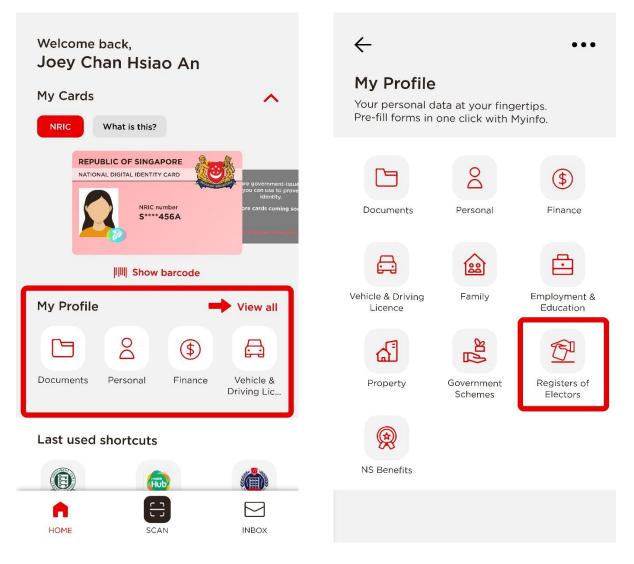

2 Singapore Citizens may check their particulars in the registers electronically via (see Annex A):

- (a) Voter Services (https://www.eld.gov.sg/online.html) at the Elections Department (ELD) website; or
- (b) "My Profile" on Singpass App; or
- (c) "Home" on LifeSG App or LifeSG portal (https://www.life.gov.sg).

#### "My Profile" on Singpass App

On the Singpass app homepage, click on "View all" on the right of My Profile. Click on the three dots on the top right corner. Select "Refresh profile" from the dropdown menu.