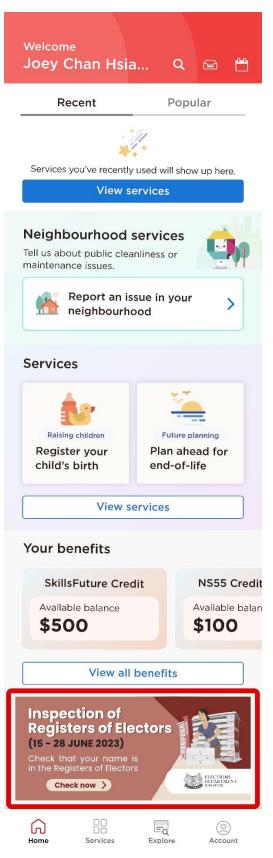

2 Singapore Citizens may check their particulars in the registers electronically via (see Annex A):

- (a) Voter Services (https://www.eld.gov.sg/online.html) at the Elections Department (ELD) website; or
- (b) "My Profile" on Singpass App; or
- (c) "Home" on LifeSG App or LifeSG portal (https://www.life.gov.sg).

## "Home" on LifeSG App or LifeSG portal (https://www.life.gov.sg)

On the LifeSG app "Home" screen, scroll down till you see the banner on Elections and tap on it.

On the LifeSG webpage, scroll to the section, "More from LifeSG", and click on the Elections banner.