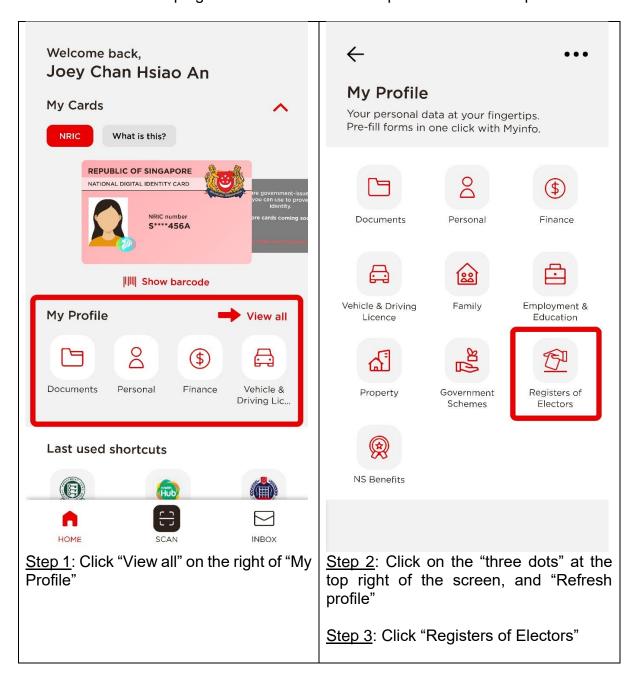

## "My Profile" on Singpass App

On the Singpass app homepage, click on "View all" on the right of My Profile. Click on the three dots at the top right corner. Select "Refresh profile" from the dropdown menu.