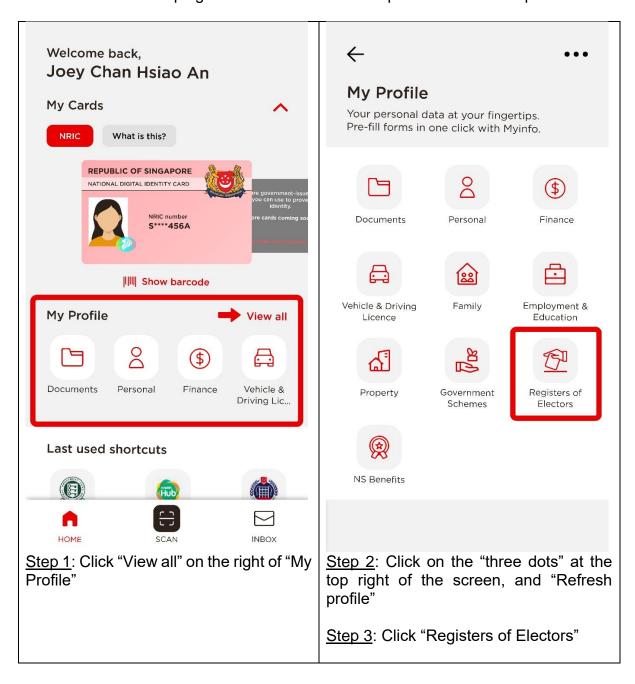

## "My Profile" on Singpass App

On the Singpass app homepage, click on "View all" on the right of My Profile. Click on the three dots at the top right corner. Select "Refresh profile" from the dropdown menu.